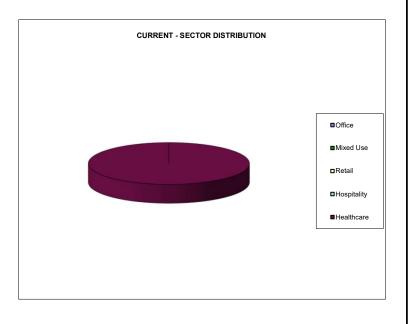

**CURRENT - SECTOR DISTRIBUTION** No. of Sector % by Amount Amount Properties Office 0 0.00% -Mixed Use 0 0.00% -Retail 0 0.00% -0 0.00% Hospitality -Healthcare 22 36,860,162.36 100.00% Total 22 36,860,162.36 100.00%