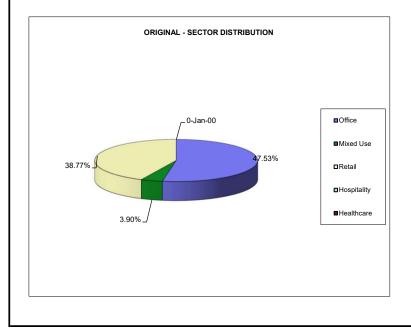

### **SECTOR ANALYSIS**

| ORIGINAL - SECTOR DISTRIBUTION |                      |                |             |  |  |  |  |  |
|--------------------------------|----------------------|----------------|-------------|--|--|--|--|--|
| Sector                         | No. of<br>Properties | Amount *       | % by Amount |  |  |  |  |  |
| Office                         | 4                    | 387,348,894.00 | 47.53%      |  |  |  |  |  |
| Mixed Use                      | 3                    | 31,788,856.00  | 3.90%       |  |  |  |  |  |
| Retail                         | 77                   | 316,000,000.00 | 38.77%      |  |  |  |  |  |
| Hospitality                    | 0                    | 0.00           | 0.00%       |  |  |  |  |  |
| Healthcare                     | 90                   | 79,828,461.00  |             |  |  |  |  |  |
| Total                          | 174                  | 814,966,211.00 | 90.20%      |  |  |  |  |  |