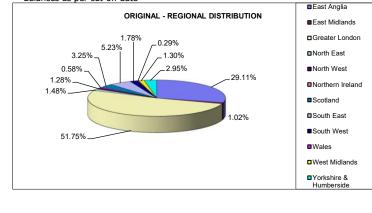

#### **REGIONAL ANALYSIS**

| ORIGIN                 | ORIGINAL - REGIONAL DISTRIBUTION |                |         |  |  |  |  |  |
|------------------------|----------------------------------|----------------|---------|--|--|--|--|--|
| Region                 | No. of<br>Properties             | Amount *       |         |  |  |  |  |  |
| East Anglia            | 24                               | 237,216,305.00 | 29.11%  |  |  |  |  |  |
| East Midlands          | 12                               | 8,336,402.00   | 1.02%   |  |  |  |  |  |
| Greater London         | 10                               | 421,727,623.00 | 51.75%  |  |  |  |  |  |
| North East             | 15                               | 12,028,179.00  | 1.48%   |  |  |  |  |  |
| North West             | 16                               | 10,417,502.00  | 1.28%   |  |  |  |  |  |
| Northern Ireland       | 7                                | 4,694,481.00   | 0.58%   |  |  |  |  |  |
| Scotland               | 22                               | 26,451,764.00  | 3.25%   |  |  |  |  |  |
| South East             | 31                               | 42,592,441.00  | 5.23%   |  |  |  |  |  |
| South West             | 8                                | 14,506,879.00  | 1.78%   |  |  |  |  |  |
| Wales                  | 2                                | 2,327,992.00   | 0.29%   |  |  |  |  |  |
| West Midlands          | 8                                | 10,612,686.00  | 1.30%   |  |  |  |  |  |
| Yorkshire & Humberside | 20                               | 24,053,957.00  | 2.95%   |  |  |  |  |  |
| Total                  | 174                              | 814,966,211.00 | 100.00% |  |  |  |  |  |