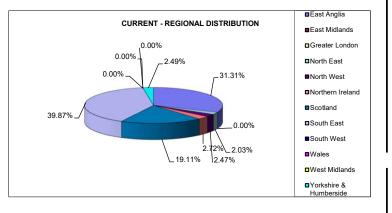

**CURRENT - REGIONAL DISTRIBUTION** No. of Region Amount % by Amount Properties 11,540,185.85 East Anglia 6 31.31% 0 0.00 East Midlands 0.00% 0 0.00 0.00% Greater London North East 1 746,534.93 2.03% North West 1 909,839.45 2.47% Northern Ireland 1,003,156.32 2.72% 1 Scotland 4 7,045,423.44 19.11% South East 8 14,697,406.51 39.87% South West 0 0.00 0.00% Wales 0 0.00 0.00% West Midlands 0 0.00 0.00% Yorkshire & Humberside 1 917,615.86 2.49% Total 22 36,860,162.36 100.00%